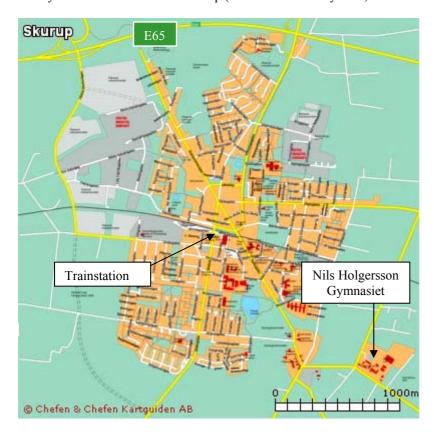

From Malmö: Train to Skurup (total time 30 min) From Ystad: Train to Skurup (total time 20 min)

We will complement with a timetable when this is available for the autumn

The school is situated about 1500 m SW from the trainstation along the road to Skivarp. If you don't want to walk you can catch the bus to Skivarp (about one bus every hour, timetable is coming later on)