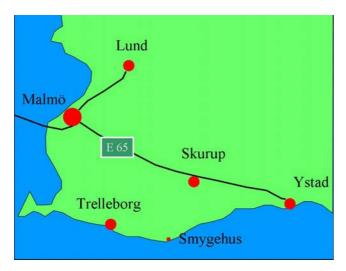

## How to get to Skurup

Skurup is a small village between Malmö and Ystad in the south of Sweden along road E65. You can reach Skurup by train, bus and car of course.

In more detail:

From Kastrup: Train to Skurup via Malmö (total time 1-1,5h)